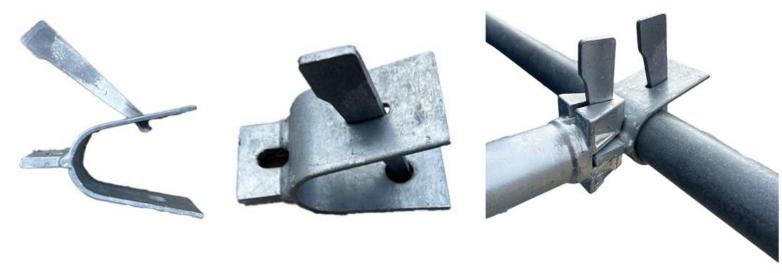

## Ringlock Transom Clamp UF-RTC

PRODUCT INFORMATION SHEET

- Turn any size Ringlock Ledger into a Ledger-to-Ledger Mid-Transom instantly with the UF-RTC Ringlock Transom Clamp from Universal.
- Use your existing inventories and stop purchasing expensive clamp-on midtransoms in all different sizes, further complicating your inventory.
- Secure the transom clamp into both ends of the horizontal and slide the horizontal down parallel ledgers to the desired position.