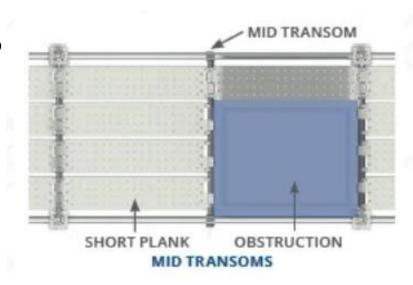

## Ringlock Transom Clamp UF-RTC

PRODUCT INFORMATION SHEET

- Turn any size Ringlock Ledger into a Ledger-to-Ledger Mid-Transom instantly with the UF-RTC Ringlock Transom Clamp from Universal.
- Use your existing inventories and stop purchasing expensive clamp-on midtransoms in all different sizes, further complicating your inventory.
- Secure the transom clamp into both ends of the horizontal and slide the horizontal down parallel ledgers to the desired position.